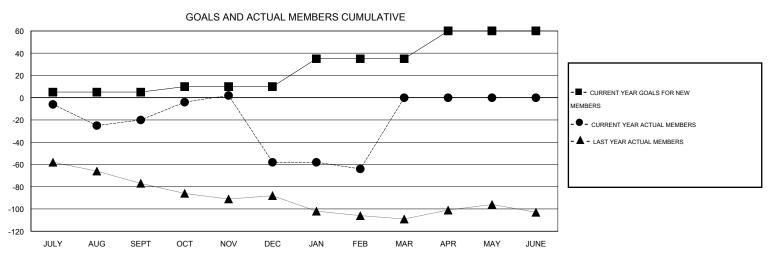

## **LOCATION CONNECTICUT**

GMT CA 1

|                            |                  | Clubs            |                  |                  |                         |                    | Members                             |                    |                  |  |
|----------------------------|------------------|------------------|------------------|------------------|-------------------------|--------------------|-------------------------------------|--------------------|------------------|--|
|                            | RESUL            | TS FOR 2014-2015 | i                |                  | RESULTS FOR 2014-2015   |                    |                                     |                    |                  |  |
| QUARTER                    | NEW CLUB<br>GOAL | NEW CLUBS        | DROPPED<br>CLUBS | NET<br>GAIN/LOSS | QUARTER                 | NEW MEMBER<br>GOAL | CHARTER AND<br>NEW MEMBERS<br>ADDED | DROPPED<br>MEMBERS | NET<br>GAIN/LOSS |  |
| JULY/AUG/SEPT              | 0                | 0                | 0                | 0                | JULY/AUG/SEPT           | 5                  | 35                                  | 55                 | -20              |  |
| OCT/NOV/DEC<br>JAN/FEB/MAR | 0                | 0                | 0                | 0                | OCT/NOV/DEC JAN/FEB/MAR | 5<br>25            | 49<br>27                            | 87<br>33           | -38<br>-6        |  |
| APR/MAY/JUNE               | 0                | 0                | 0                | 0                | APR/MAY/JUNE            | 25                 | 0                                   | 0                  | 0                |  |

### GOALS AND ACTUAL NEW CLUBS CUMULATIVE

| DROPPED CLUBS: 0  DROPPED MEMBERS |                | 28 CLUBS OF 52 ADDED 1 OR MORE<br>NEW MEMBERS | GENDER DISTRIBUTION           MALE         1,311 (69.40%)           FEMALE         578 (30.60%) |  |                   |
|-----------------------------------|----------------|-----------------------------------------------|-------------------------------------------------------------------------------------------------|--|-------------------|
| DECEASED CLUB CANCELLED OTHER     | 11<br>0<br>164 | CLICK HERE FOR HEALTH ASSESSMENT DATA         | FAMILY UNIT MEMBERS HEAD OF HOUSEHOLD                                                           |  | 318<br>151<br>167 |
| TOTAL                             | 175            |                                               | NON-HEAD OF HOUSEHOLD                                                                           |  |                   |